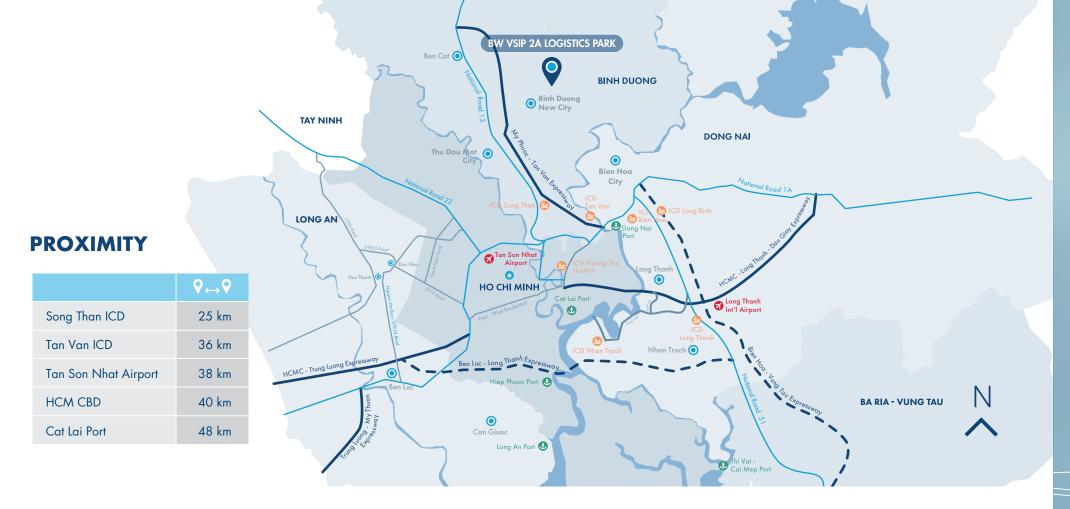

## LOCATION

Lot No.2 Road 10, VSIP II-A IP Tan Uyen District, Binh Duong Province