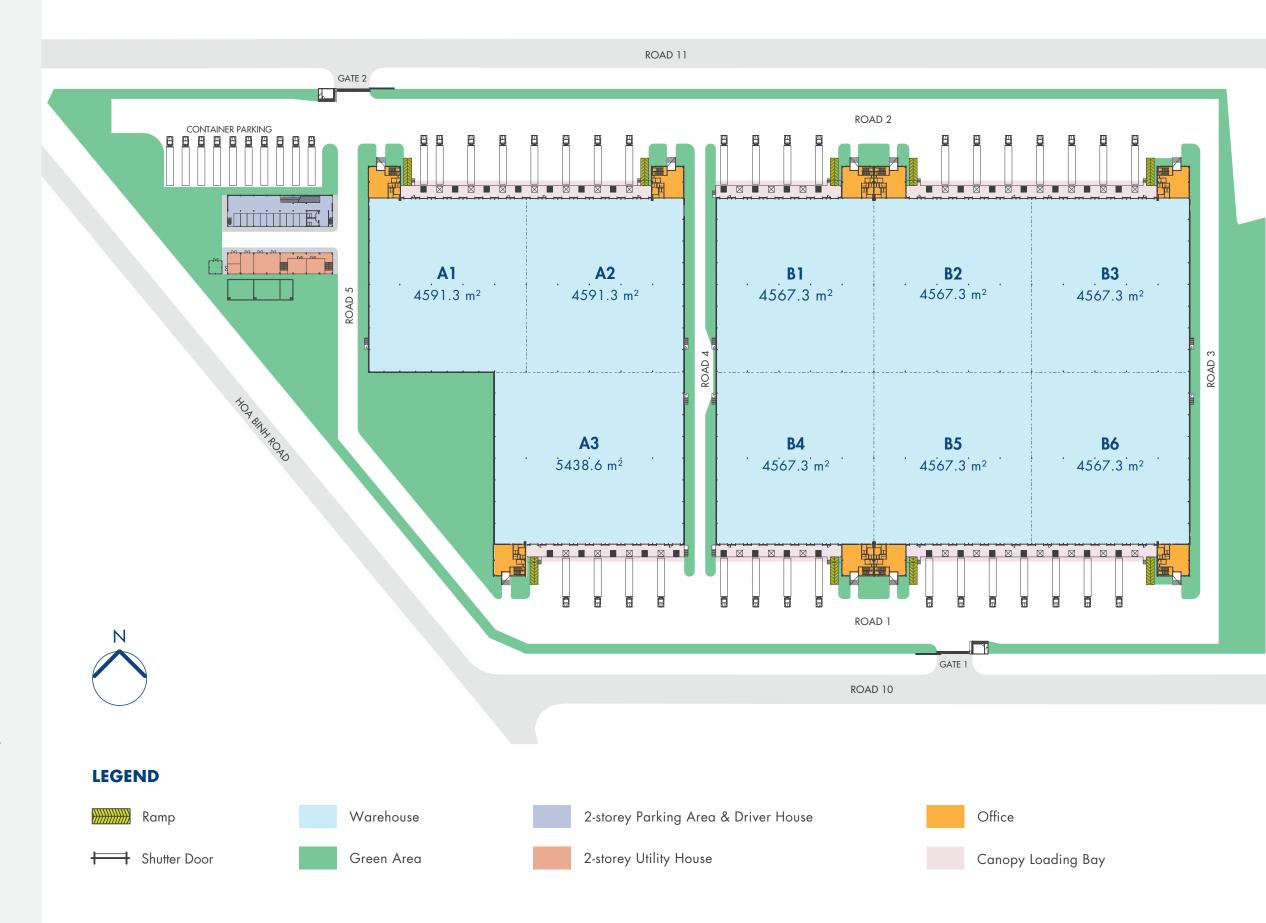

## **SPECIFICATIONS**

| Clear Height         | 10.5 m                                                |
|----------------------|-------------------------------------------------------|
| Floor Loading        | 3 tons/sqm                                            |
| Platform Height      | 1.3 m                                                 |
| Loading bay          | 4.5 m (6 m canopy)                                    |
| Loading Docks        | Cross-dock<br>34 dock pits<br>31 dock levelers        |
| Fire Fighting System | Sprinklers,<br>smoke detectors,<br>fire extinguishers |
| Power Supply         | 15W/sqm                                               |
| Parking Lots         | 300 bike lots                                         |